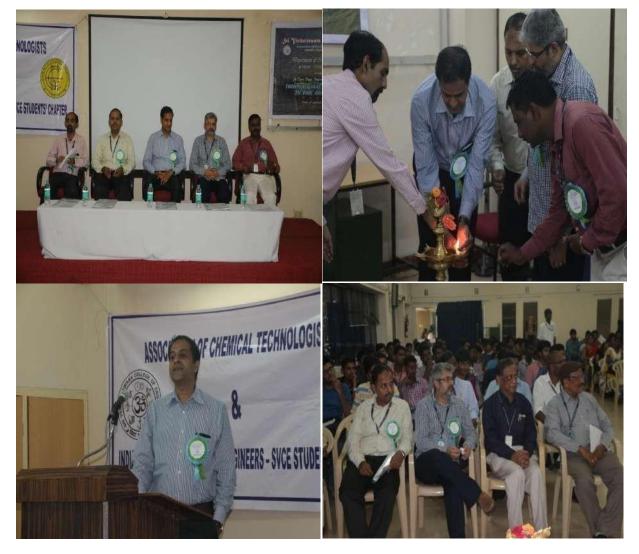

### On

Two Days National Level Seminar on Technological Advancements in Fuel Cell Research (TAFCR)

The Department of Chemical Engineering, Sri Venkateswara College of Engineering organized a Two Days National Level Seminar on "**Technological Advancements in Fuel Cell Research** (**TAFCR**)", during September 9<sup>th</sup> & 10<sup>th</sup>-2016, in honor of being adjudged Ambuja Best Student Chapter-2015 for the 9<sup>th</sup> time by the Indian Institute of Chemical Engineers, Kolkatta.

The seminar was inaugurated by Dr. Manoj Kumar Dubey, Joint Director, Indian Plywood Industries Research & Training Institute-Bengaluru, and delivered the inaugural address. Valedictory address was delivered by Dr. E. Nakkeeran, Professor & Head, Department of Biotechnology, SVCE and distributed the certificates to the participants. The detailed technical programme schedule is tabulated below. Six invited lectures were given by senior academicians and scientists on the current challenges in industries and innovations in the area of fuel cell

research. Based on the feedback received from the participants, we trust that the two days seminar provided them a forum to exchange ideas with experts drawn from diverse fields.