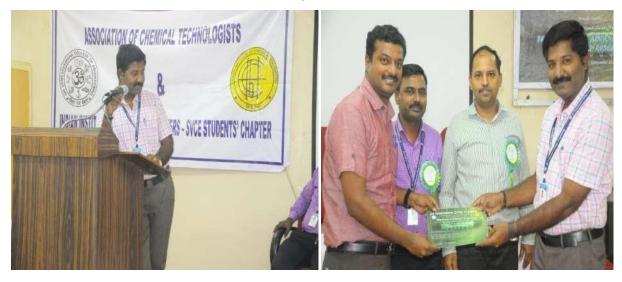

The seminar was inaugurated by Dr. Manoj Kumar Dubey, Joint Director, Indian Plywood Industries Research & Training Institute-Bengaluru, and delivered the inaugural address. Valedictory address was delivered by Dr. E. Nakkeeran, Professor & Head, Department of Biotechnology, SVCE and distributed the certificates to the participants. The detailed technical programme schedule is tabulated below. Six invited lectures were given by senior academicians and scientists on the current challenges in industries and innovations in the area of fuel cell

research. Based on the feedback received from the participants, we trust that the two days seminar provided them a forum to exchange ideas with experts drawn from diverse fields.